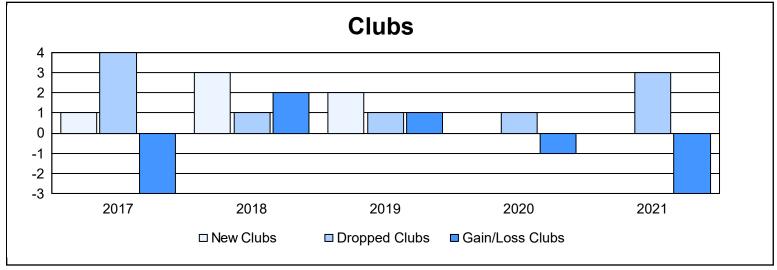

District LC 11 As of June 2021 Cumulative

| Year      | New<br>Clubs | Dropped<br>Clubs | Gain/<br>Loss<br>Clubs | New<br>Members | Charter<br>Members | Reinstate<br>Members | Transfer<br>Members | Total<br>Member<br>Added | Total<br>Members<br>Dropped | Gain/<br>Loss<br>Members |
|-----------|--------------|------------------|------------------------|----------------|--------------------|----------------------|---------------------|--------------------------|-----------------------------|--------------------------|
| 2016-2017 | 1            | 4                | -3                     | 202            | 32                 | 4                    | 10                  | 248                      | 303                         | -55                      |
| 2017-2018 | 3            | 1                | 2                      | 172            | 100                | 15                   | 8                   | 295                      | 190                         | 105                      |
| 2018-2019 | 2            | 1                | 1                      | 158            | 49                 | 4                    | 9                   | 220                      | 251                         | -31                      |
| 2019-2020 | 0            | 1                | -1                     | 67             | 1                  | 4                    | 0                   | 72                       | 228                         | -156                     |
| 2020-2021 | 0            | 3                | -3                     | 103            | 11                 | 55                   | 3                   | 172                      | 289                         | -117                     |
| Average   | 1            | 2                | -1                     | 140            | 39                 | 16                   | 6                   | 201                      | 252                         | -51                      |